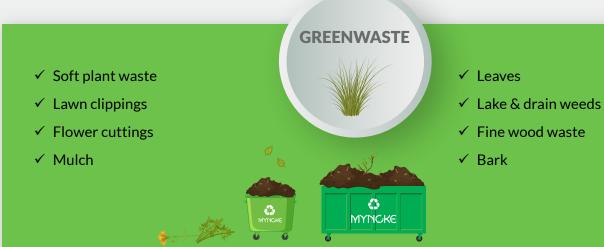

plastic tape & stickers removed – paper kraft tape OK)
- ✓ Food boxes, paper and cardboard based, may contain traces of food (if possible, Plastic and PLA free)
- ✓ Bamboo cutlery & plates (if possible, Plastic and PLA free)
- ✓ Egg cartons

## CARDBOARD Paper products:

PAPER &



- ✓ Paper towels (kitchen & bathroom)
- ✓ Paper napkins / serviettes
- ✓ Paper bags
- ✓ Paper straws
- ✓ Newspaper
- ✓ Office paper (shredded)
- Paper manufacturing cutoffs
- ✓ Paper (kraft) tape
- Backing paper (no stickers)

- ✓ Fruits & vegetables including citrus, onions, seeds, & pips
- ✓ Meat & bones
- ✓ Seafood including mussel shells
- ✓ Egg shells

FOOD WASTE



- ✓ Dairy & pastry
- ✓ Coffee grounds & paper tea bags
- ✓ Expired food (removed from packaging first)
- ✓ Grease trap waste & vegetable oil